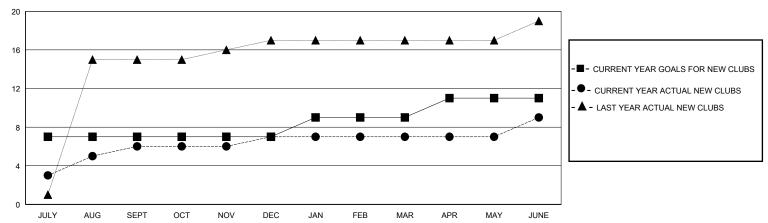

## District 322 H

Results as of: 6/30/2024

| GMT:          |               | GMT CA      |               |                       |                       |                         |                                                    |  |
|---------------|---------------|-------------|---------------|-----------------------|-----------------------|-------------------------|----------------------------------------------------|--|
|               | Club          | s           |               | Members               |                       |                         |                                                    |  |
|               | RESULTS FOR   | R 2023-2024 |               | RESULTS FOR 2023-2024 |                       |                         |                                                    |  |
| QUARTER       | NEW CLUB GOAL | NEW CLUBS   | DROPPED CLUBS | QUARTER MEMBE         | ER GROWTH NET<br>GOAL | MEMBER GROWTH<br>ACTUAL | DROPPED<br>MEMBERS ACTUAL<br>(including transfers) |  |
| JULY/AUG/SEPT | 7             | 6           | 0             | JULY/AUG/SEPT         | 100                   | 240                     | 55                                                 |  |
| OCT/NOV/DEC   | 0             | 1           | 0             | OCT/NOV/DEC           | 100                   | 104                     | 44                                                 |  |
| JAN/FEB/MAR   | 2             | 0           | 0             | JAN/FEB/MAR           | 50                    | 28                      | 10                                                 |  |
| APR/MAY/JUNE  | 2             | 2           | 0             | APR/MAY/JUNE          | 50                    | 195                     | 204                                                |  |