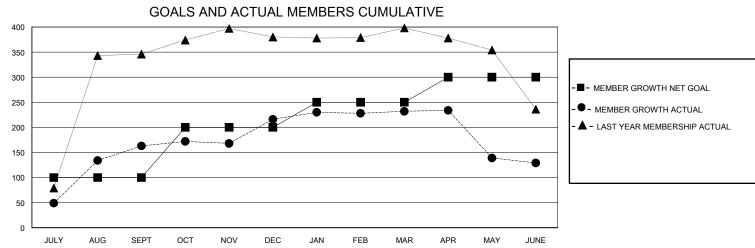

## District 322 H

Results as of: 6/30/2024

| GMT:          |               | GMT CA      |               |                       |                       |                         |                                                    |  |
|---------------|---------------|-------------|---------------|-----------------------|-----------------------|-------------------------|----------------------------------------------------|--|
|               | Club          | s           |               | Members               |                       |                         |                                                    |  |
|               | RESULTS FOR   | R 2023-2024 |               | RESULTS FOR 2023-2024 |                       |                         |                                                    |  |
| QUARTER       | NEW CLUB GOAL | NEW CLUBS   | DROPPED CLUBS | QUARTER MEMBE         | ER GROWTH NET<br>GOAL | MEMBER GROWTH<br>ACTUAL | DROPPED<br>MEMBERS ACTUAL<br>(including transfers) |  |
| JULY/AUG/SEPT | 7             | 6           | 0             | JULY/AUG/SEPT         | 100                   | 240                     | 55                                                 |  |
| OCT/NOV/DEC   | 0             | 1           | 0             | OCT/NOV/DEC           | 100                   | 104                     | 44                                                 |  |
| JAN/FEB/MAR   | 2             | 0           | 0             | JAN/FEB/MAR           | 50                    | 28                      | 10                                                 |  |
| APR/MAY/JUNE  | 2             | 2           | 0             | APR/MAY/JUNE          | 50                    | 195                     | 204                                                |  |